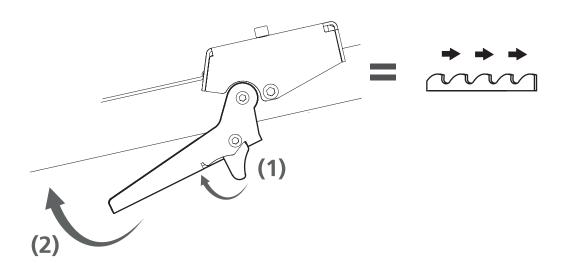

#### **SETUP SEQUENCE**

Read through all the set-up instructions before starting to set up, then follow the instructions step by step as you work.

#### IMPORTANT!

It is important to adjust the saw head before starting to ensure satisfactory sawing and the correct functioning of the sawmill. Follow the setup sequence carefully! Certain adjustments affect other machine settings.