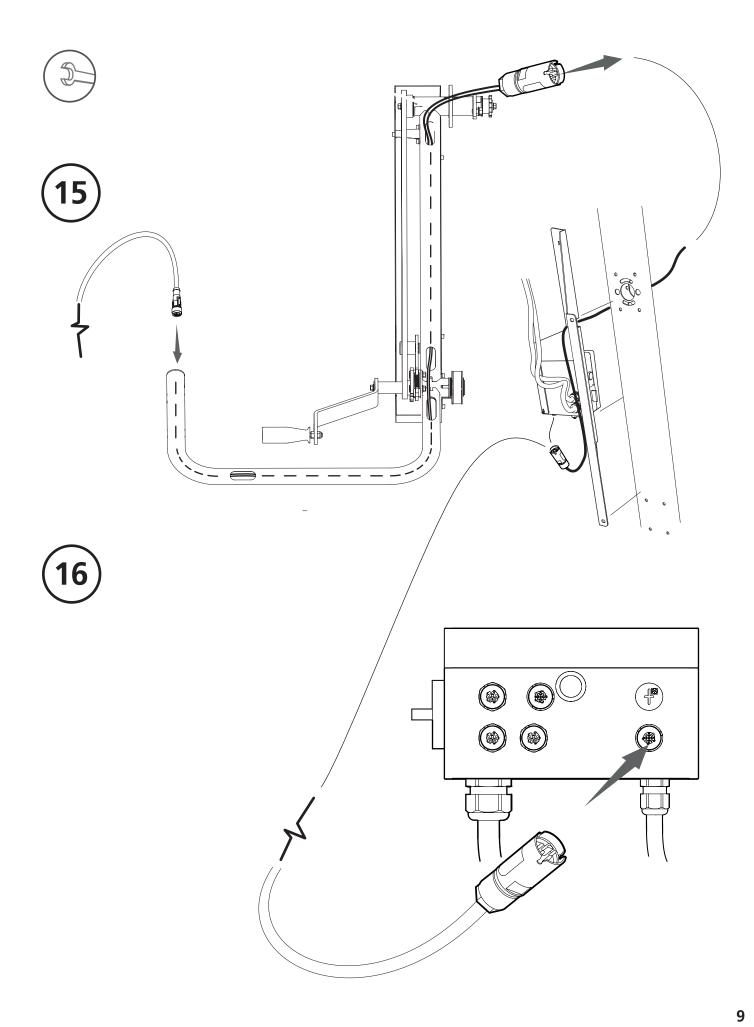

sembly, settings and safety instructions.



#### **ILOGOSOL**



4,6 / 8 / 12KW



Read through all the set-up instructions before starting to set up, then follow the instructions step by step as you work.



After assembly, follow the instructions under *Setup sequence* in the sawmill manual to complete setup before starting the machine.





#### **ILOGOSOL**







2 x – M6x25



2 x – M6x30



1 x - 03-01997



1 x - 03-02080



2 x - 03-02182







1 x



1 x













4 x - M6x12



4 x - M8



2 x - M8x60



2 x - M8



2 x - M8









#### **LOGOSOL**







4 x - M8x120



4 x - M8



8





4 x - M6x16





2 x - M5x16



4 x - M6



9











1 x - M5x50



1 x – M5





2 x – M5x16



### **∐LOGOSOL**











1 x - M6x50



1 x - M5x50





1 x – M6



1 x – M5





#### 目LOGOSOL

#### **TURN ON/OFF THE SWITCH BOX**

Turn the dead man's switch to (1) to turn on the power supply to the machine.



#### **START THE MOTOR**





Well done!

Now you have finished installing the motor, go back to the manual for your band sawmill and carry on with the setup sequence, starting at the point as indicated in the instructions below.

#### **SETUP SEQUENCE**



Read through all the set-up instructions before starting to set up, then follow the instructions step by step as you work.



#### IMPORTANT!

It is important to adjust the saw head before starting to ensure satisfactory sawing and the correct functioning of the sawmill. Follow the setup sequence carefully! Certain adjustments affect other machine settings.

# **ELOGOSOL**

Arkivvägen 6, SE-871 53 Härnös