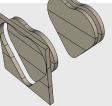

**2.** Draw a heart shape on one of the glued-together end pieces.

**Tip!** Make the heart a little flat on top.

**3.** Cut out the shape with a band saw or jigsaw. Use it as a template for the other two ends and cut these out as well.