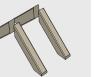

**4.** Make four legs with the dimensions 45x70x380 mm. Cut the ends at a 45 degree angle.

Build Template **HEART BENCH** 