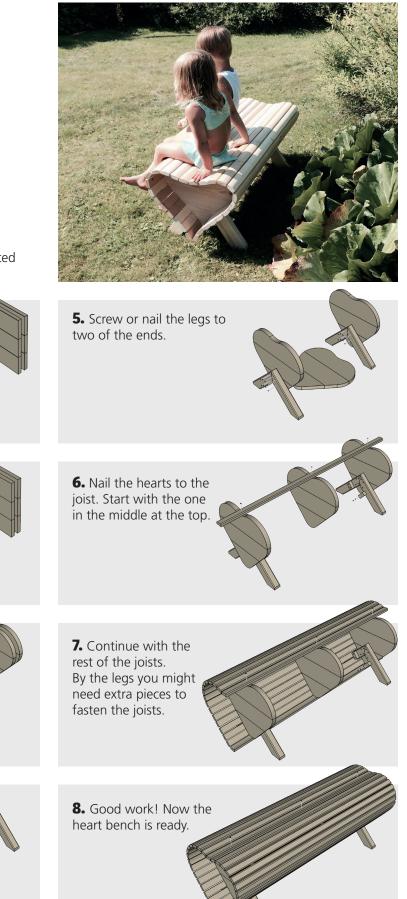

**4.** Make four legs with the dimensions 45x70x380 mm. Cut the ends at a 45 degree angle.

Build Template **HEART BENCH** 