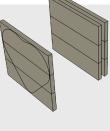

**2.** Draw a heart shape on one of the glued-together end pieces.

**Tip!** Make the heart a little flat on top.

**3.** Cut out the shape with a band saw or jigsaw. Use it as a template for the other two ends and cut these out as well.