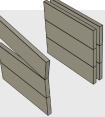

#### **Build description:**

All measurements are approximate and can be adjusted according to needs.

**1.** Glue together three planks with dimensions 28x145x450 mm. Make three sets of these end pieces.