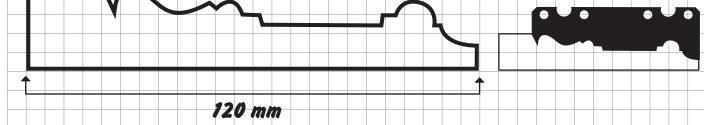

## **TEMPLATE FOR CUSTOM-MADE KNIVES**

目LOGOSOL

You can use this template when drawing your profile. Either use your existing profile and draw it against the grid or draw your own profile measured using the grid. The template is made to fit an A4 paper.

**ATTENTION!** Do <u>not</u> print the paper with the setting "fit to screen". The paper needs to be printed at 100% for the grid to match. One square = 5 mm.

Once you have drawn the profile, scan (preferably) or take a photo of the template and upload the file to us. You can also send it to us by regular post.

| A4 (210x297 r | nm) |
|---------------|-----|
| SCALE 1:1     |     |
| = 5 mm        |     |

## **DRAW HERE:**



## **EXAMPLE OF DRAWING:**

**EXAMPLE OF HOW THE KNIFE WILL LOOK:**